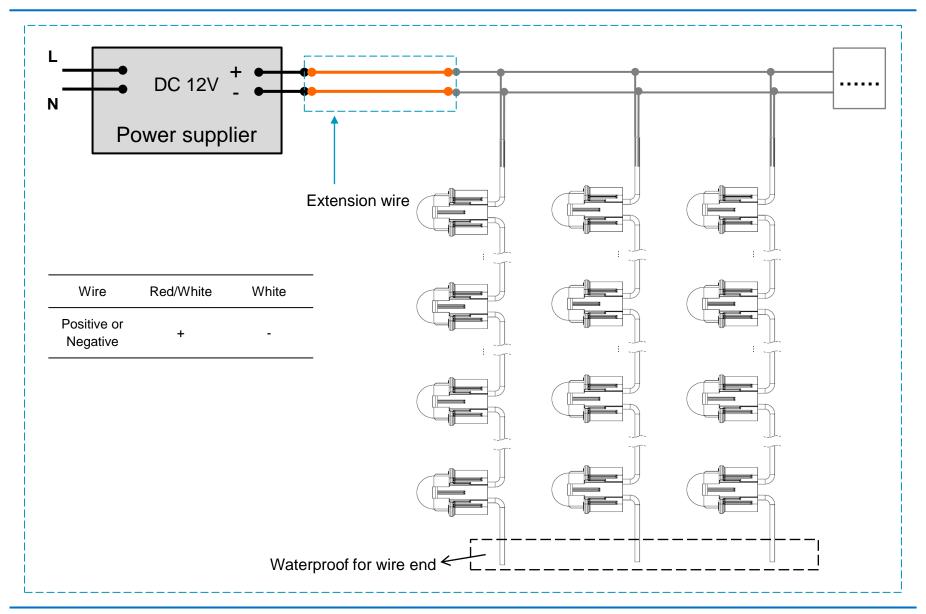

| 50pcs                     |

<sup>1.</sup> Environment temperature  $t_a = 25^{\circ}$ C.

<sup>2.</sup> Power deviation:±10%, Flux deviation ±10%, Chromaticity coordinate deviation ±0.01, Ra>70.

## **Application condition and light distribution**



| Environments temperature ( t <sub>a</sub> ) | -25°C to +60°C |  |  |
|---------------------------------------------|----------------|--|--|
| Storage temperature ( t <sub>s</sub> )      | -40°C to +85°C |  |  |
| IP rating                                   | IP68           |  |  |
| Lifetime (L70B50)                           | 30,000 hours   |  |  |
| Max. t <sub>c</sub>                         | 75℃            |  |  |
| Dimming                                     | No dimming     |  |  |



Beam angle: 150°

## Wire connection









Maximum connection number: 50pcs

Units: mm





## Package and other information



## **Package**

| Product          | P/N     | Quantity/bag | Carton size<br>(Length x Width x Height) |
|------------------|---------|--------------|------------------------------------------|
| 9mm Pixel module | C2GW09A | /            | 1                                        |

#### **Other information**

- Installation of LED module (with power supplies) needs to be made under consideration of all valid regulations and norms.
- Installed by qualified electrician only.
- Parallel connection is mandatory for safe electrical operation. Serial connection of LED module is discouraged. Unbalanced voltage drop in serial connection can cause hazardous overload.
- To avoid mechanical damage, the LED mod