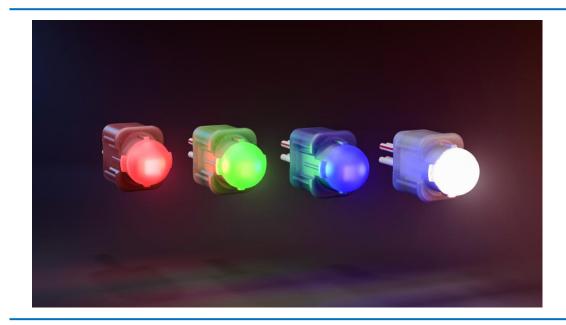

#### 9mm Pixel Module

P/N: C2GX09A

### **Application**

- Advertising boards, decoration lighting

- Suitable for Φ 9mm hole and 1~3 mm thickness plate,
- CCT 2700K-20000K and red, green, blue available,
- Warranty 3 years,
- IP rating: IP68。

# **Photoelectric parameters**

| P/N     | Color | CCT<br>or<br>Wavelength | Input<br>voltage | Power/pcs | Flux/pcs | Beam<br>angle | Maximum connection number |
|---------|-------|-------------------------|------------------|-----------|----------|---------------|---------------------------|
| C2GW09A | White | 2700-20000K             | 12VDC            | 0.15W     | 16lm     | 150°          | 50pcs                     |
| C2GR09A | Red   | 620-630nm               | 12VDC            | 0.15W     | 8.3lm    | 150°          | 50pcs                     |
| C2GG09A | Green | 520-530nm               | 12VDC            | 0.15W     | 15lm     | 150°          | 50pcs                     |
| C2GB09A | Blue  | 460-470nm               | 12VDC            | 0.15W     | 4.2lm    | 150°          | 50pcs                     |