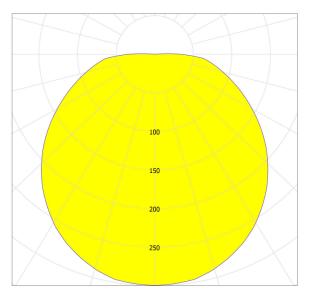

## **Application condition and light distribution**

| Environments temperature ( t <sub>a</sub> ) | -25°C to +60°C |  |  |
|---------------------------------------------|----------------|--|--|
| Storage temperature ( t <sub>s</sub> )      | -40°C to +85°C |  |  |
| IP rating                                   | IP68           |  |  |
| Lifetime (L70B50)                           | 30,000 hours   |  |  |
| Max. t <sub>c</sub>                         | 75℃            |  |  |
| Dimming                                     | No dimming     |  |  |

Beam angle: 150°