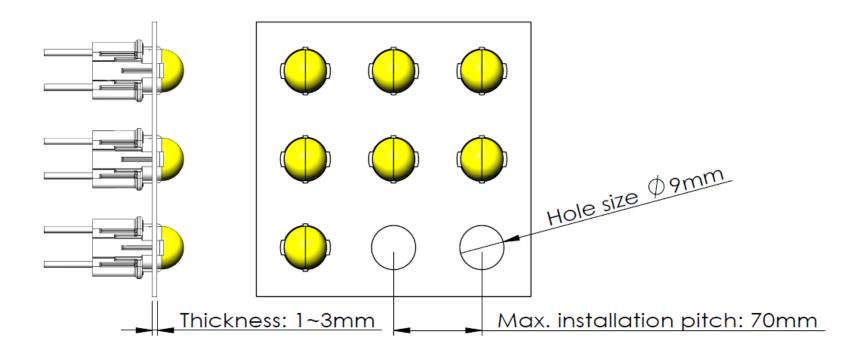

- Suitable for Φ 9mm hole and 1~3 mm thickness plate,
- CCT 2700K-20000K and red, green, blue available,
- Warranty 3 years,
- IP rating: IP68。