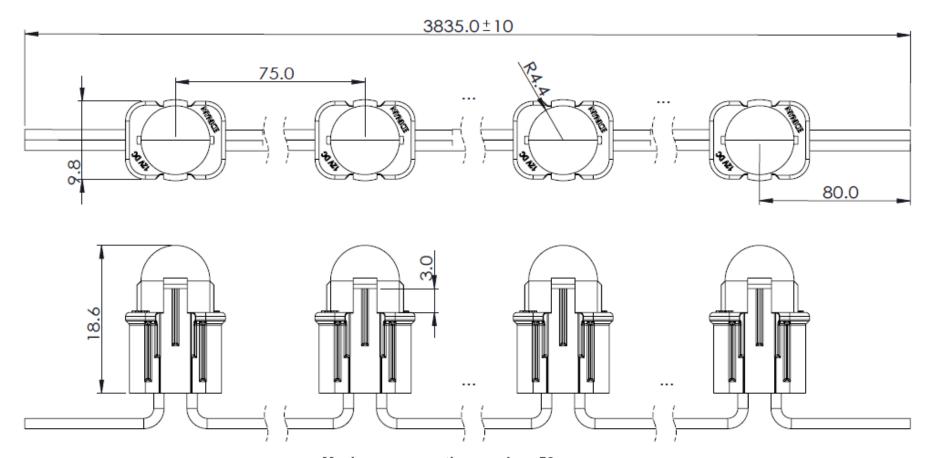

| 50pcs                     |

<sup>1.</sup> Environment temperature  $t_a = 25^{\circ}$ C.

<sup>2.</sup> Power deviation:±10%, Flux deviation ±10%, Chromaticity coordinate deviation ±0.01, Ra>70.

## **Application condition and light distribution**



| Environments temperature ( t <sub>a</sub> ) | -25°C to +60°C |  |  |
|---------------------------------------------|----------------|--|--|
| Storage temperature ( t <sub>s</sub> )      | -40°C to +85°C |  |  |
| IP rating                                   | IP68           |  |  |
| Lifetime (L70B50)                           | 30,000 hours   |  |  |
| Max. t <sub>c</sub>                         | 75℃            |  |  |
| Dimming                                     | No dimming     |  |  |



Beam angle: 150°

## Wire connection









Maximum connection number: 50pcs

Units: mm





## Package and other information



## **Package**

| Product          | P/N     | Quantity/bag | Carton size<br>(Length x Width x Height) |
|------------------|---------|--------------|------------------------------------------|
| 9mm Pixel module | C2GW09A | /            | 1                                        |

#### **Other information**

- Installation of LED module (with power supplies) needs to be made under consideration of all valid regulations and norms.
- Installed by qualified electrician only.
- Parallel connection is mandatory for safe electrical operation. Serial connection of LED module is discouraged. Unbalanced voltage drop in serial connection can cause hazardous overload.
- To avoid mechanical damage, the LED modules