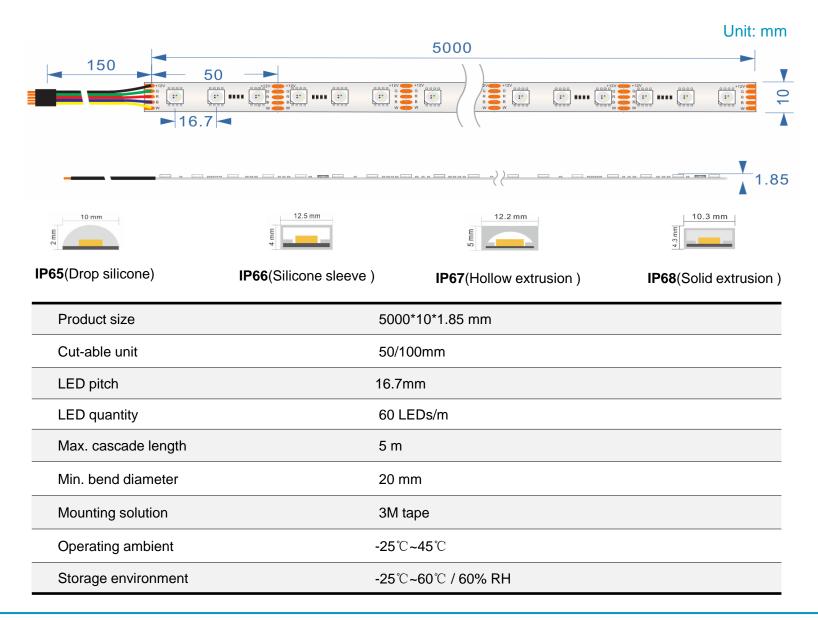

#### Package

|                                | roduct Size  | Size         | Outer Carton<br>Size | Packing<br>Quantity | Gross<br>Weight |
|--------------------------------|--------------|--------------|----------------------|---------------------|-----------------|
| R060AH10Q-KIT<br>8060AH10R-KIT | 00*10*1.85mm | 165*165*65mm | 515*345*290mm        | 20bags              | 20kg            |