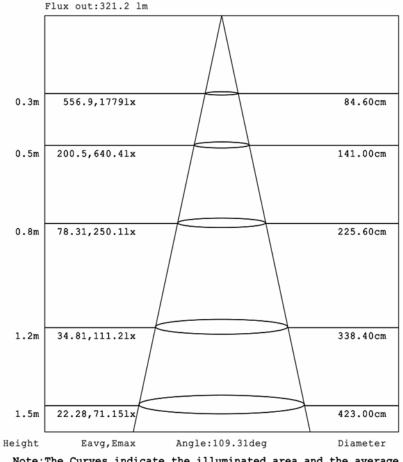

#### **Optical illuminance parameters**

Note: The Curves indicate the illuminated area and the average illumination when the luminaire is at different distance.