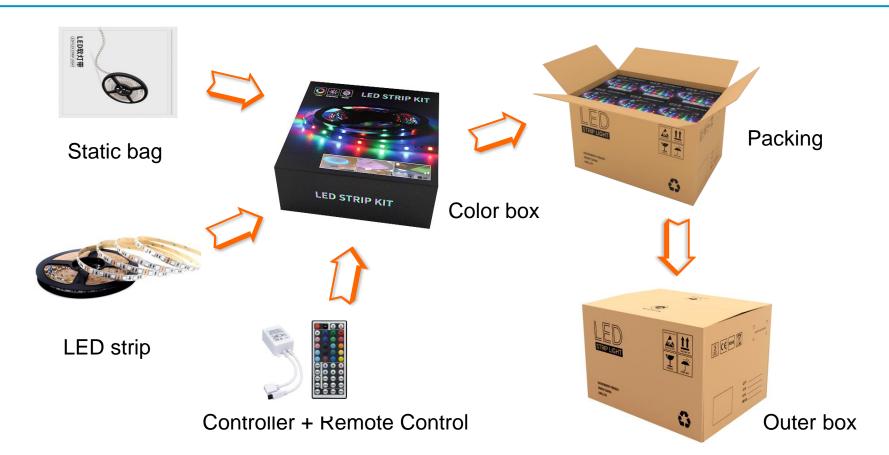

#### Package

|                                | roduct Size  | Size         | Outer Carton<br>Size | Packing<br>Quantity | Gross<br>Weight |
|--------------------------------|--------------|--------------|----------------------|---------------------|-----------------|
| R060AH10Q-KIT<br>8060AH10R-KIT | 00*10*1.85mm | 165*165*65mm | 515*345*290mm        | 20bags              | 20kg            |