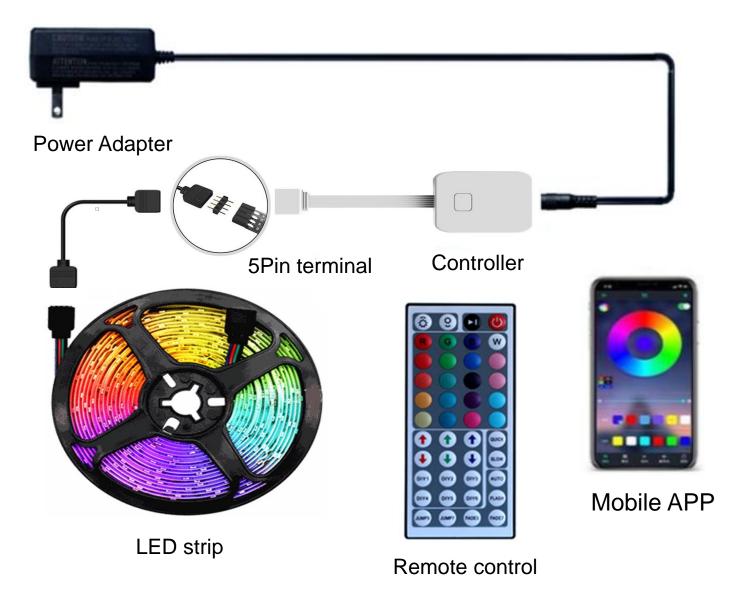

#### **Product main benefits**

- High quality 5050RGBW four in one LEDs.
- Low voltage DC12/24V constant voltage drive, safe and reliable.
- Various control methods such as infrared, bluetooth, WIFI (Tuya) controller and mobile APP can be selected.
- Product color, length, function, etc. can be customized by DIY.
- Color box packaging, complete accessories, easy to use, easy to install.