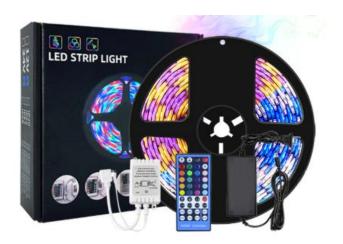

# MYNICE

#### **5050RGBW KIT series flex strip**

P/N: R060AH10Q-5M-KIT R060AH10R-5M-KIT

#### **Product main benefits**

- High quality 5050RGBW four in one LEDs.
- Low voltage DC12/24V constant voltage drive, safe and reliable.
- Various control methods such as infrared, bluetooth, WIFI (Tuya) controller and mobile APP can be selected.
- Product color, length, function, etc. can be customized by DIY.
- Color box packaging, complete accessories, easy to use, easy to install.