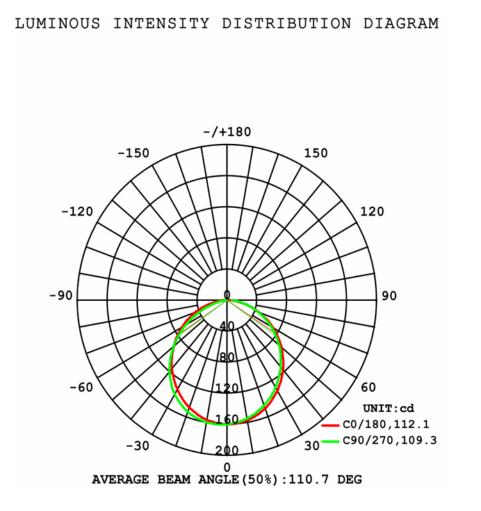

#### **Optical illuminance parameters**

Note: The Curves indicate the illuminated area and the average illumination when the luminaire is at different distance.