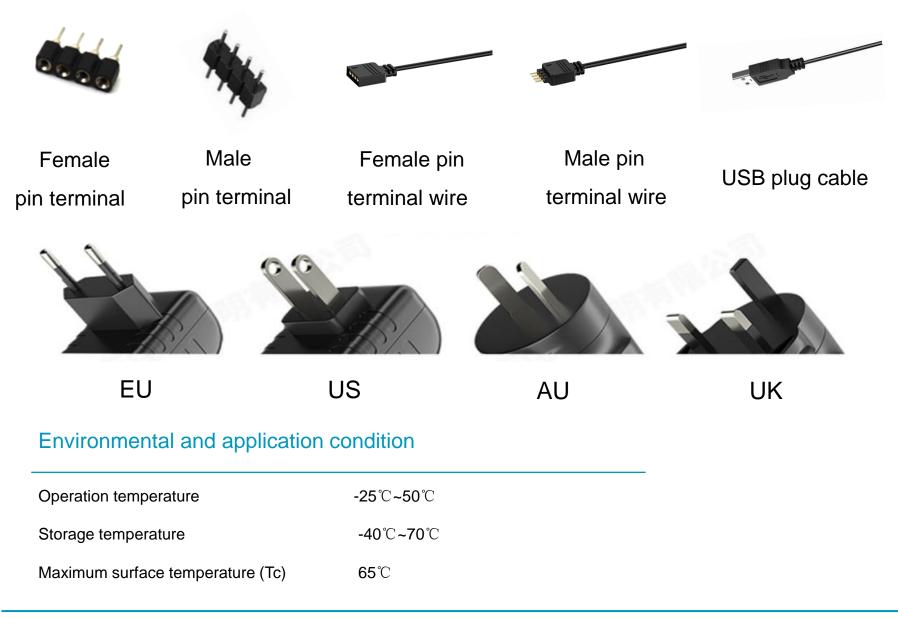

060AH10R-5M-KIT | DC 12/24V        | 375mA/188mA/m  | 4.5W/m           | /                           | RGB           | 120°          | 1                              | 300lm | /                      |
| R060AH10Q-5M-KIT<br>R060AH10R-5M-KIT | DC 12/24V        | 500mA/250mA/m  | 6W/m             | /                           | RGBW          | 120°          | 1                              | 360lm | /                      |

1. Ranking at  $t_a = 25^{\circ}C$ .

2. Tolerance of measurements for brightness is  $\pm 10\%$ , tolerance of measurements for the Chromaticity Coordinate is  $\pm 0.01$ .

#### **Optical illuminance parameters**





Note: The Curves indicate the illuminated area and the average illumination when the luminaire is at different distance.



### **Optional accessories**



#### Package



|                                | roduct Size  | Size         | Outer Carton<br>Size | Packing<br>Quantity | Gross<br>Weight |
|--------------------------------|--------------|--------------|----------------------|---------------------|-----------------|
| R060AH10Q-KIT<br>8060AH10R-KIT | 00*10*1.85mm | 165*165*65mm | 515*345*290mm        | 20bags              | 20kg            |

- Installation of LED modules (with power supplies) needs to be made under consideration of all valid regulations and norms.

- Installation by qualified electrician only.
- Please drive the led strip with isolated power, and the ripple of the constant voltage source should be less than 5%.
- Please do not bend the strip into an arc with a diameter less than 20mm to ensure the longevity and rel