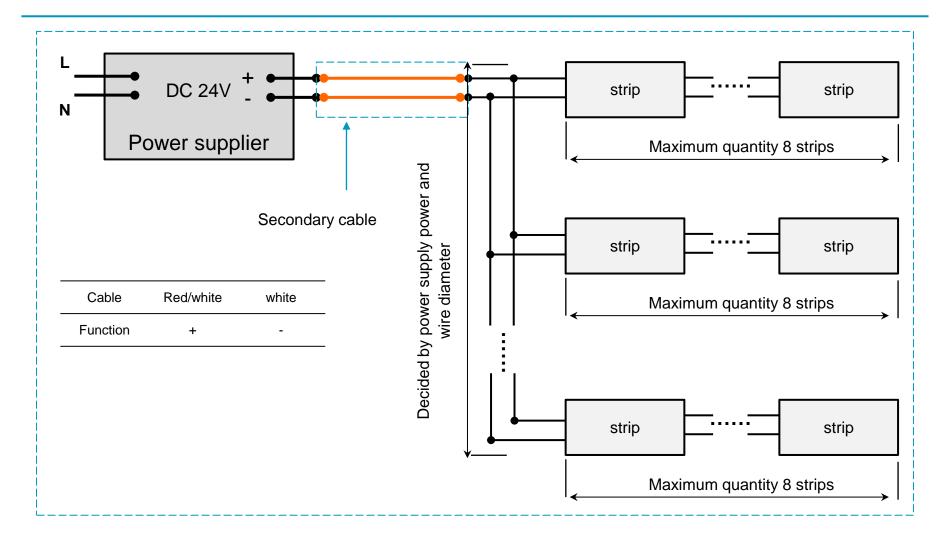

e is  $\pm 0.01$ ; the tolerance of CCT should be calculated accordingly.

# **Application Conditions and light distribution**



| Operating Environment ( t <sub>a</sub> )     | -25°C to +60°C                |
|----------------------------------------------|-------------------------------|
| Storage Temperature Range ( t <sub>s</sub> ) | -40°C to +85°C                |
| IP Rating                                    | IP20                          |
| Lifetime (L70B50)                            | 50,000 hours                  |
| tc temperature                               | 80℃                           |
| Dimming mode                                 | Dimmable                      |
| Cutting Resolution                           | Cut on the half of the strips |



# Wiring method





# **Drawing(uint:mm)**





### Package and additional information



| PRODUCTS  | PART NUMBERS          | Package unit (modules/carton box)