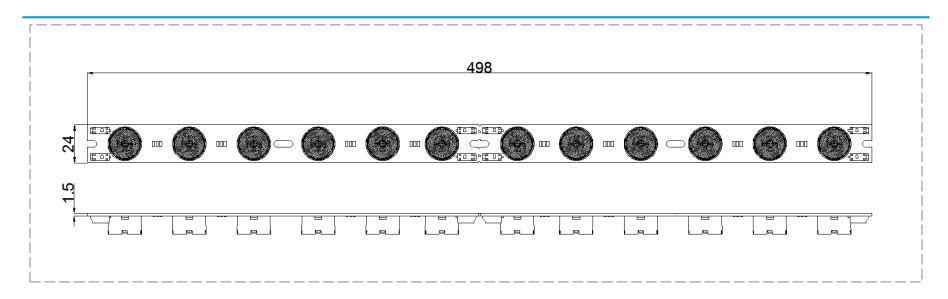

ance of CCT should be calculated accordingly.

# **Application Conditions and light distribution**



| Operating Environment ( t <sub>a</sub> )     | -25°C to +60°C                |
|----------------------------------------------|-------------------------------|
| Storage Temperature Range ( t <sub>s</sub> ) | -40°C to +85°C                |
| IP Rating                                    | IP20                          |
| Lifetime (L70B50)                            | 50,000 hours                  |
| tc temperature                               | 80℃                           |
| Dimming mode                                 | Dimmable                      |
| Cutting Resolution                           | Cut on the half of the strips |



# Wiring method





# **Drawing(uint:mm)**





### Package and additional information



| PRODUCTS  | PART NUMBERS          | Package unit (modules/carton box)