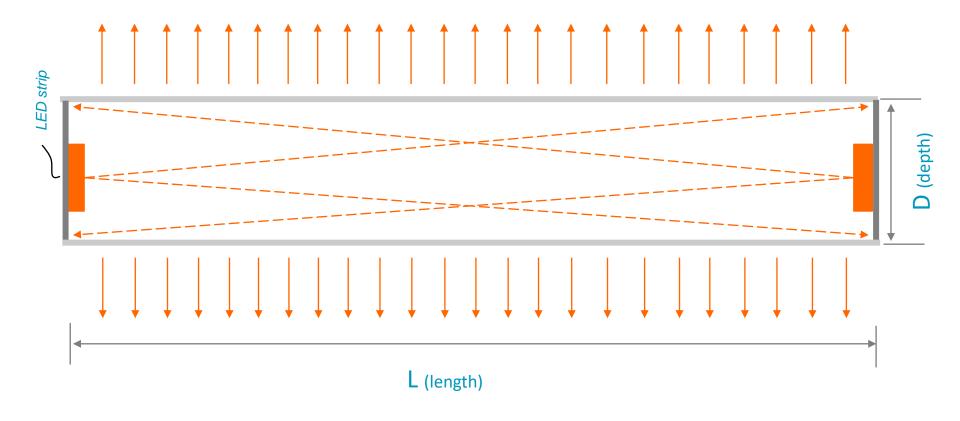

# **Best applicable light box**

optical performance proportion = 
$$\frac{D(depth)}{L(length)} \ge 1:15$$

- The proportion of "D" and "L" can show the performance of lens optics design.
- The bigger proportion, the wider light spot.