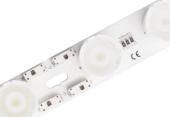

### Edge-lighting Strip – 0.5m

P/N: L012Gx24B

#### **Product main benefits**

- Excellent lens design can achieve better uniformity performance (no hotspot, no color issue) in edge-lighting application.
- Easy installation in application (connector).
- Conformal coating design can block moisture in application.
- Halogen free version can meet the standard in station light box.