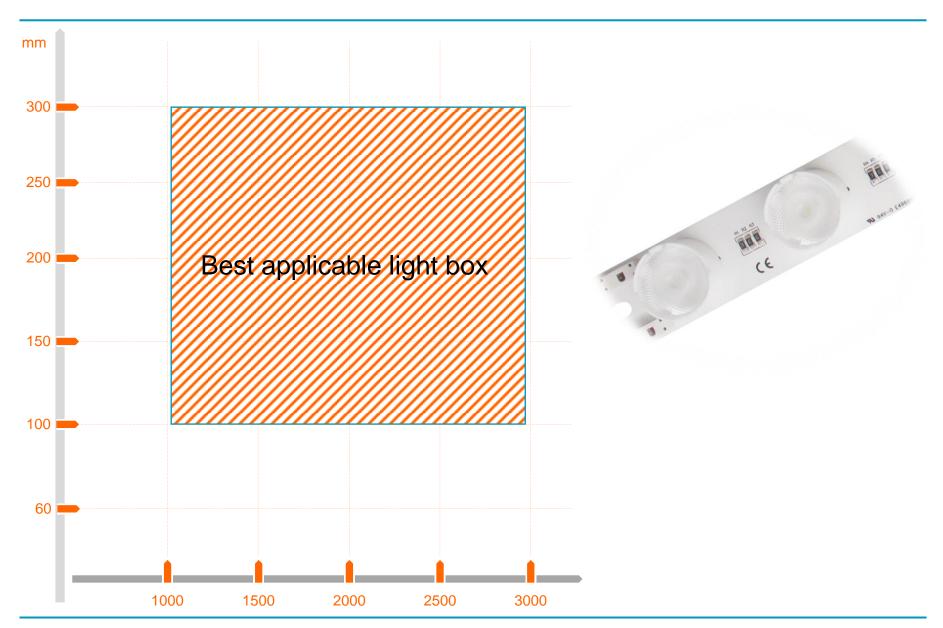

# **Best applicable light box**

optical performance proportion = 
$$\frac{D(depth)}{L(length)} \ge 1:15$$

- The proportion of "D" and "L" can show the performance of lens optics design.
- The bigger proportion, the wider light spot.

| Light box depth | Light box length | Surface illuminance<br>(reference) |
|-----------------|------------------|------------------------------------|
| 100mm           | 1000mm           | 2000lx                             |
| 120mm           | 1200mm           | 1800lx                             |
| 150mm           | 1500mm           | 1500lx                             |
| 200mm           | 2000mm           | 1200lx                             |
| 250mm           | 2500mm           | 1000lx                             |
| 300mm           | 3000mm           | 800lx                              |